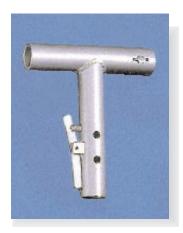

# Standard En Core® T-Handle

Attach either a 5 gram or 25 gram En Core disposable sampler to this Standard T-Handle and push the sampler into the soil for a measured soil sample. T-Handle measures ~4.5" long. T-Handle extensions are available. Call for details.