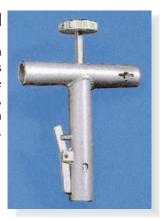

#### **En Core® Extrusion Tool**

When either a 5 gram or 25 gram disposable En Core Sampler arrives at the laboratory, attach it to the Extrusion Tool, engage the plunger, and push the sample into an appropriate vial.