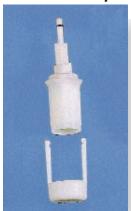

### 25 Gram Disposable En Core<sup>®</sup> Sampler

Delivers approximately 25 grams of soil. Use in accordance with SW 846 Method 5035. Consult your regulatory agency for detection limit requirements to help determine which size En Core Sampler to use.

Works with Standard T-Handle.