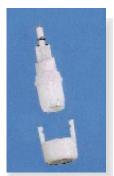

### 5 Gram Disposable En Core<sup>®</sup> Sampler

Delivers approximately 5 grams of soil. Use in accordance with SW 846 Method 5035.

Consult your regulatory agency for detection limit requirements to help determine which size

En Core Sampler to use.

Works with Standard T-Handle.